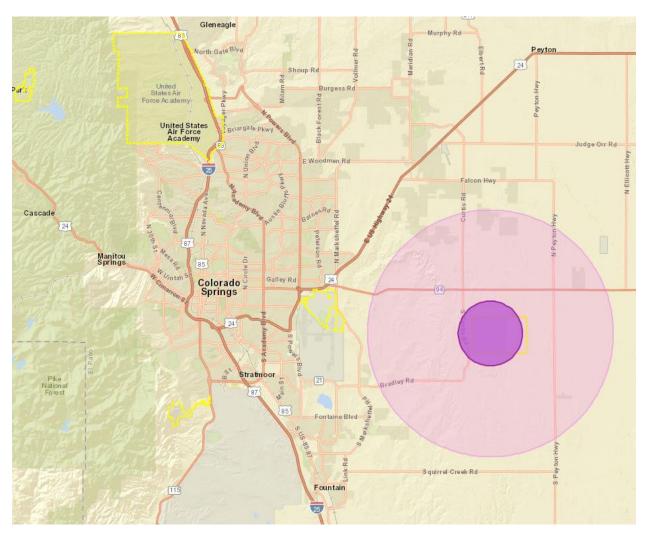

## PHASED EARLY RELEASE MAP SCHRIEVER SPACE FORCE BASE

Zones are based off of primary duty location of the member in relation to their place of residence.

- Zone 3 Dark Purple
- Zone 2 Light Purple
- Zone 1 Area outside of the Zone 2 highlight from your installation.