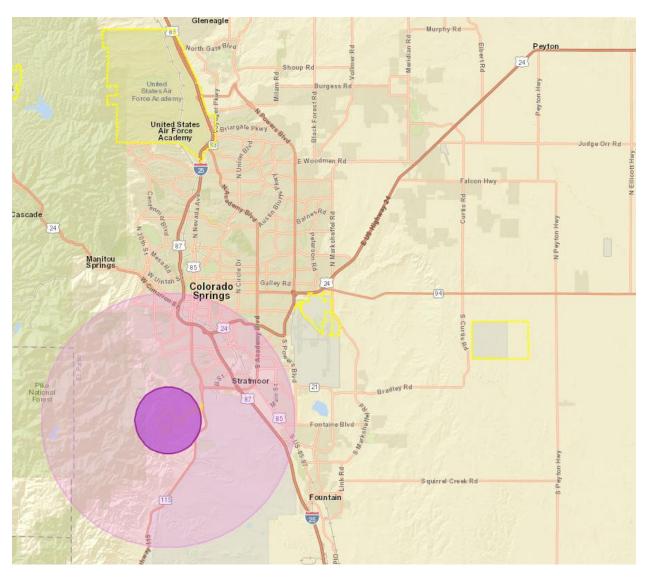

## PHASED EARLY RELEASE MAP CHEYENNE MOUNTAIN SPACE FORCE STATION

Zones are based off of primary duty location of the member in relation to their place of residence.

- Zone 3 Dark Purple
- Zone 2 Light Purple
- Zone 1 Area outside of the Zone 2 highlight from your installation.