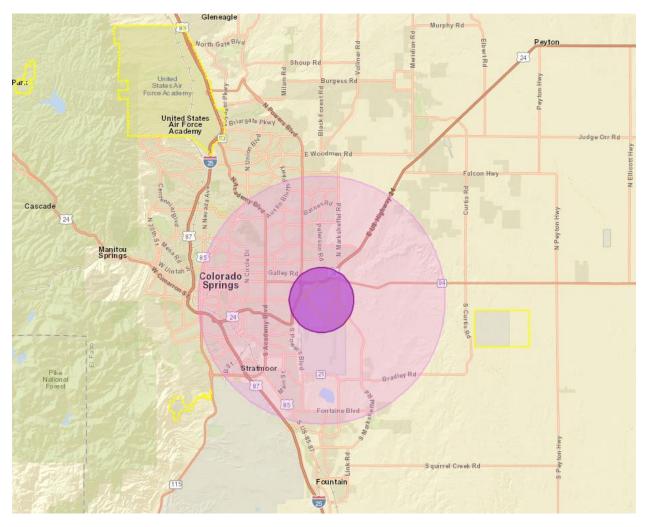

## PHASED EARLY RELEASE MAP PETERSON SPACE FORCE BASE

Zones are based off of primary duty location of the member in relation to their place of residence.

- Zone 3 Dark Purple
- Zone 2 Light Purple
- Zone 1 Area outside of the Zone 2 highlight from your installation.